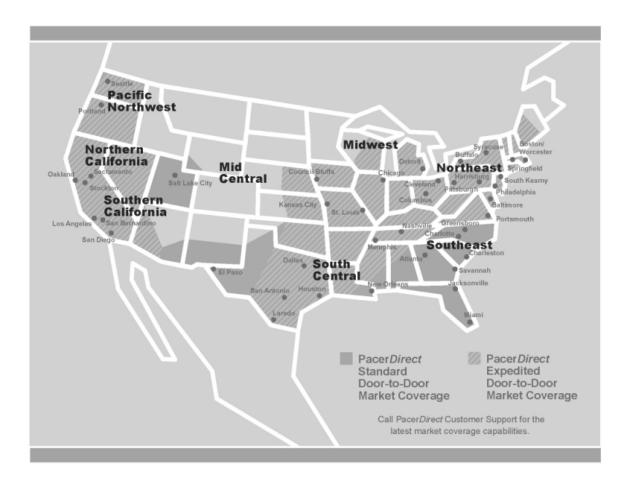

## Dear Valued Customer:

Pacer Stacktrain is pleased to announce that our recently introduced PacerDirect door-to-door service has expanded to now cover all major markets in the U.S.

Effective immediately, we are now offering service between the Northeast, Southeast, Midwest, South Central, Mid Central, Pacific Northwest, Northern California and Southern California. PacerDirect Standard Service is available in all of these markets. In addition, you can take advantage of the speed of Pacer Expedited service in the markets indicated on the service map.